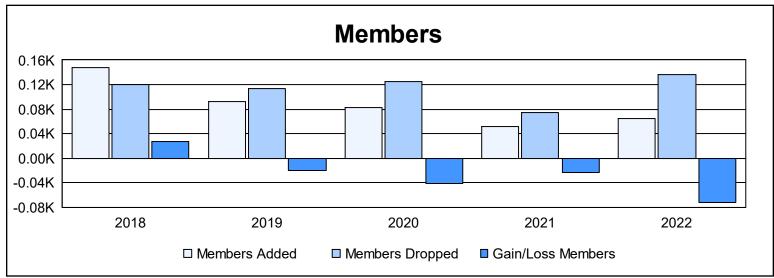

District 111RN As of June 2022 Cumulative

| Year      | New<br>Clubs | Dropped<br>Clubs | Gain/<br>Loss<br>Clubs | New<br>Members | Charter<br>Members | Reinstate<br>Members | Transfer<br>Members | Total<br>Member<br>Added | Total<br>Members<br>Dropped | Gain/<br>Loss<br>Members |
|-----------|--------------|------------------|------------------------|----------------|--------------------|----------------------|---------------------|--------------------------|-----------------------------|--------------------------|
| 2017-2018 | 2            | 1                | 1                      | 101            | 41                 | 1                    | 4                   | 147                      | 120                         | 27                       |
| 2018-2019 | 0            | 0                | 0                      | 87             | 1                  | 0                    | 5                   | 93                       | 113                         | -20                      |
| 2019-2020 | 0            | 0                | 0                      | 74             | 0                  | 0                    | 9                   | 83                       | 125                         | -42                      |
| 2020-2021 | 0            | 1                | -1                     | 49             | 0                  | 0                    | 2                   | 51                       | 75                          | -24                      |
| 2021-2022 | 0            | 0                | 0                      | 59             | 0                  | 2                    | 4                   | 65                       | 137                         | -72                      |
| Average   | 0            | 0                | 0                      | 74             | 8                  | 1                    | 5                   | 88                       | 114                         | -26                      |