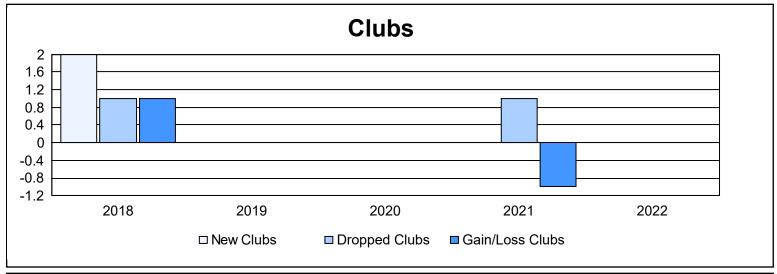

District 111RN As of June 2022 Cumulative

| Year      | New<br>Clubs | Dropped<br>Clubs | Gain/<br>Loss<br>Clubs | New<br>Members | Charter<br>Members | Reinstate<br>Members | Transfer<br>Members | Total<br>Member<br>Added | Total<br>Members<br>Dropped | Gain/<br>Loss<br>Members |
|-----------|--------------|------------------|------------------------|----------------|--------------------|----------------------|---------------------|--------------------------|-----------------------------|--------------------------|
| 2017-2018 | 2            | 1                | 1                      | 101            | 41                 | 1                    | 4                   | 147                      | 120                         | 27                       |
| 2018-2019 | 0            | 0                | 0                      | 87             | 1                  | 0                    | 5                   | 93                       | 113                         | -20                      |
| 2019-2020 | 0            | 0                | 0                      | 74             | 0                  | 0                    | 9                   | 83                       | 125                         | -42                      |
| 2020-2021 | 0            | 1                | -1                     | 49             | 0                  | 0                    | 2                   | 51                       | 75                          | -24                      |
| 2021-2022 | 0            | 0                | 0                      | 59             | 0                  | 2                    | 4                   | 65                       | 137                         | -72                      |
| Average   | 0            | 0                | 0                      | 74             | 8                  | 1                    | 5                   | 88                       | 114                         | -26                      |